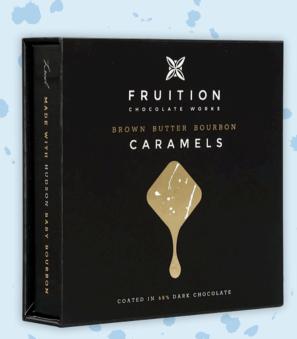

calco, Tabasco w/ Mezcal Reposado 73%, 2.1oz



#### CDP-15010

Cuna de Piedra Soconusco, Chiapas w/ Mezcal Joven 73%, 2.1oz

## CAPUTOS



### CAPUTO'S 00 WILD RANOUIĽDA NIANO CA A PRODUCT OF RITUAL CHOCOLATE FIGHTING TO PRESERVE BIODIVERSITY AND WILD CACAO IN THE BOLIVIAN RAINFOREST



#### CAP-01030

**NEW Caputo's Wild** Criollo 70% by Naive, 60g

#### CAP-01020

Caputo's Wild Tranquilidad 75% by Ritual, 60g

#### **CAP-01010**

Caputo's Wild Jurua 70% by Luisa Abram, 60g





#### CAP-81101

Caputo's Wild Chocolate Gift Set (Jurua & Tranquilidad), 2 x 60g





#### **APR-71600**

Wild Chocolate Book by Rowan Jacobsen, 1ea



#### FHC-72010

Friis Holm Filled Chocolate Frederiksdal Cherry 8 Piece Box, 75g



#### FHC-72020

Friis Holm Filled Chocolate Stauning Whisky 8 Piece Box, 75g



# FRUITION CHOCOLATE WORKS



Bourbon Caramels, 2.8oz



# MAROU FAISEURS DE CHOCOLAT



#### MAR-25010

Marou Ca Phe Sua (Vietnamese Coffee) Milk Chocolate 44%, 80g

#### MAR-42510

Marou Ca Phe Sua (Vietnamese Coffee) Milk Chocolate 44% Mini, 24g









#### MON-01010

Monsoon Whiskey Del Bac Barrel Aged 74% Dark Chocolate (Good Food Award Winner '23), 50g

#### MON-73010

Monsoon Malt Balls Covered in Dark Milk Chocolate, 130g





NAI-01010 Naive Black Sauna Chocolate 70%, 57g



NAI-01025 Naive Dry-Aged Beef Dark Milk Steak Chocolate 62%, 57g



NAI-02080 Naive Peanut Butter Organic Milk Chocolate 42%, 57g



#### QAN-25005

Qantu "IPA Style", Dark Milk Chocolate Infused With Hops, 50g







#### ROZ-15020

Rozsavolgyi Beer vs. Cocoa 73%, 70g

























## FANGST

#