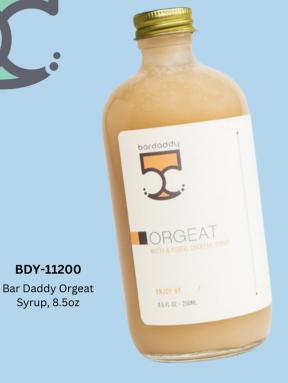

### **ALL ORDERS DUE MAY 12TH**

BDY-11200

Syrup, 8.5oz

BDY-11300 Bar Daddy Tonic Syrup, 8.5oz