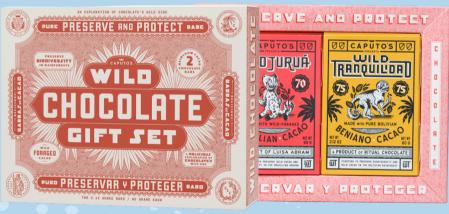

### CAPUTO'S 00 WILD RANOUIĽDA NIANO CA A PRODUCT OF RITUAL CHOCOLATE FIGHTING TO PRESERVE BIODIVERSITY AND WILD CACAO IN THE BOLIVIAN RAINFOREST

#### CAP-81101

Caputo's Wild Chocolate Gift Set (Jurua & Tranquilidad), 2 x 60g