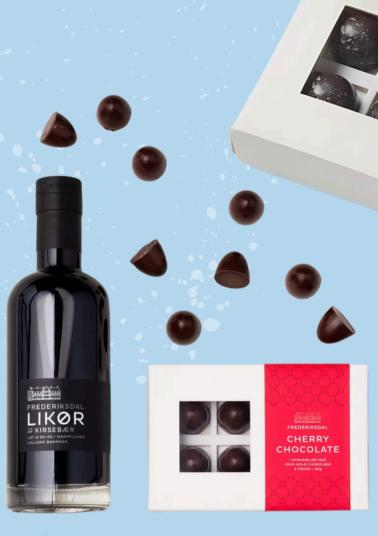

#### FHC-72010

Friis Holm Filled Chocolate Frederiksdal Cherry 8 Piece Box, 75g