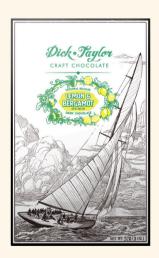

### **CHOCOLATE**

**DTC-64711**Dick Taylor Chocolate
Rabbit, Peanut Butter
55%, 2.4oz

DTC-64110

Dick Taylor Lemon &
Bergamot Dark
Chocolate 65%, 20z

DTC-63010 Dick Taylor Strawberries and Cream, 2oz

FRU-63110