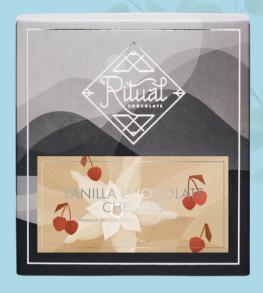

#### RIT-01025

Ritual Cherry Vanilla, 70% 2.12oz

#### RIT-63743

Ritual Vanilla Chocolate Cherries, 6oz