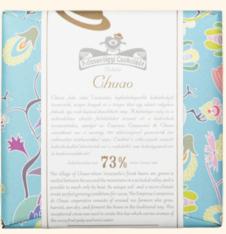

# ROZ-15060

Rozsavolgyi Gianduja Bar w/ Almond Paste, 60g

Rozsavolgyi Chuao 73%, 70g

#### ROZ-15035

Rozsavolgyi Chocolate w/ Lavender 73%, 70g