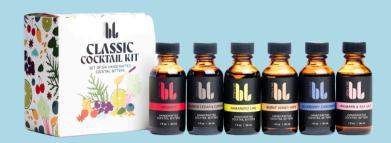

### **CHOCOLATE**

**DTC-64711**Dick Taylor Chocolate
Rabbit, Peanut Butter
55%, 2.4oz

DTC-64110

Dick Taylor Lemon &
Bergamot Dark
Chocolate 65%, 20z

DTC-63010 Dick Taylor Strawberries and Cream, 2oz

FRU-63110