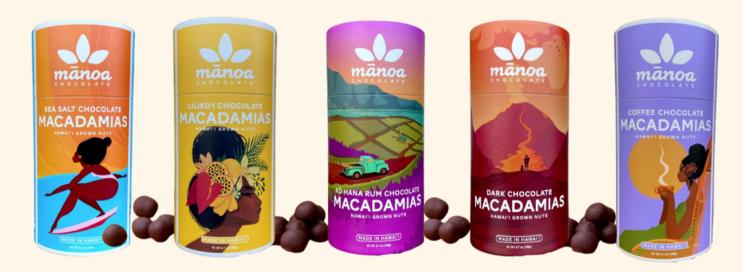

JCC-01010 Jcoco Dark Flight, 3oz

JCC-01020 Jcoco Milk Flight, 3oz

JCC-01030 Jcoco Tropical Flight, 3oz

MAN-74310 Manoa Sea Salt Chocolate Macadamia Nuts, 6.7oz

MAN-74350 Manoa Lilikoi Chocolate Macadamia Nuts, 6.7oz

MAN-74375 Manoa Kohana Rum Chocolate Macadamia Nuts, 6.7oz

MAN-74305 Manoa Dark Chocolate Macadamia Nuts, 6.7oz

MAN-74360 Manoa Coffee Chocolate Macadamia Nuts, 6.7oz