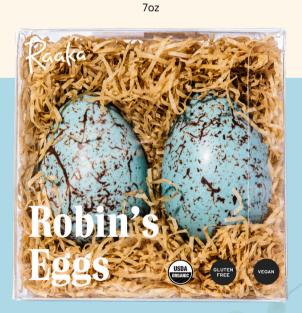

70g

#### PSC-64844

Pump Street Togo 44% Milk Chocolate Easter Eggs, 70g

#### PSC-64841

Pump Street Sourdough & Sea Salt 66% Easter Eggs, 70g







#### PSC-64832

Pump Street Jamaica 75% Easter Egg, 180g



#### PSC-64834

Pump Street Madagascar 58% Milk Chocolate Easter Egg, 180g



#### PSC-64833

Pump Street Solomon Islands 72% Easter Egg, 180g



Pump Street Ecuador 60% Easter Egg, 180g



#### PSC-64810

Pump Street Spring Collection Gift Box, 210g



#### PSC-64152

Pump Street Gibassier 62%, 70g

#### PSC-64251

Pump Street Pain Aux Amandes 38%, 70g

#### PSC-64151

Pump Street Hot Cross Bun Bar, 70g







# Raaka

# Raaka 70% CACADO ROSE CARDAMOM UNROASTED DANK CHOCOLATE



#### **RAA-63110**

Raaka Rose Cardamom 70%, 1.8oz

#### **RAA-64110**

Raaka Blueberry Lemon, 1.8oz



RAA-64721 Raaka Robin's Eggs,







#### **RAA-64150**

Raaka Sugar Cookie White Chocolate, 1.8oz

#### RAA-64130

Raaka Earl Grey Dark Chocolate, 1.8oz

#### RAA-64140

Raaka Strawberry Basil, 1.8oz



#### RIT-01025

Ritual Cherry Vanilla, 70% 2.12oz





#### RIT-63743

Ritual Vanilla Chocolate Cherries, 6oz



#### **ROZ-15070**

Rozsavolgyi Gianduja Bar w/ Pistachio Paste, 60g



# ROZ-15060

Rozsavolgyi Gianduja Bar w/ Almond Paste, 60g



Rozsavolgyi Chuao 73%, 70g



# Karamellizalt Levendulavirágok Csillagánizsos Tejcsokoládéban Caramelised Lavender Flowers in Milk Chocolate with Star Anise

#### ROZ-15035

Rozsavolgyi Chocolate w/ Lavender 73%, 70g



#### STA-64810 Standout Chocolate Happy Easter Gift Box, 105g



**STA-63110**Standout Lovely
Strawberry,
50g



STA-64155 Stan