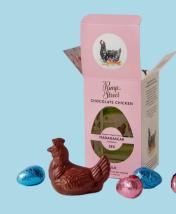

#### PSC-64823

Pump Street Chicken and Egg Box Madagascar Milk 58%, 40g & 4 / 7g