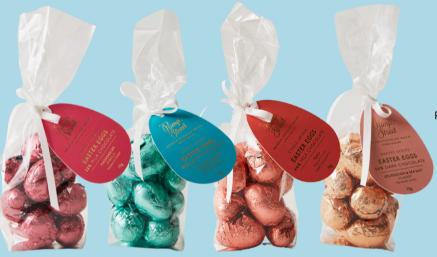

#### PSC-64843

Pump Street Madagascar 58% Milk Chocolate Easter Eggs, 70g

#### PSC-64842

Pump Street Solomon Islands 72% Easter Eggs, 70g

#### PSC-64844

Pump Street Togo 44% Milk Chocolate Easter Eggs, 70g

#### PSC-64841

Pump Street Sourdough & Sea Salt 66% Easter Eggs, 70g